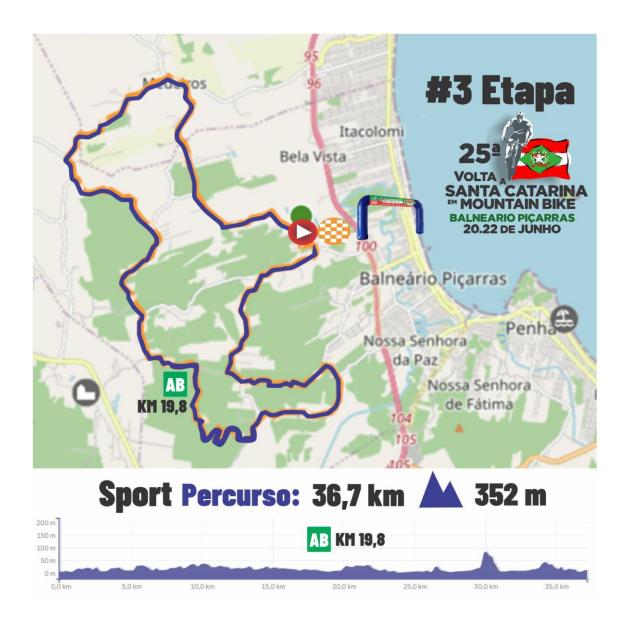

## **PROGRAMAÇÃO**

DIA HORA

SPORT-KM-PRÓ

20/06 9:00h

33,9 82,8

21/06 8:00h **ETAPA RAINHA**  52,3 104,6

22/06 9:00h

36,7