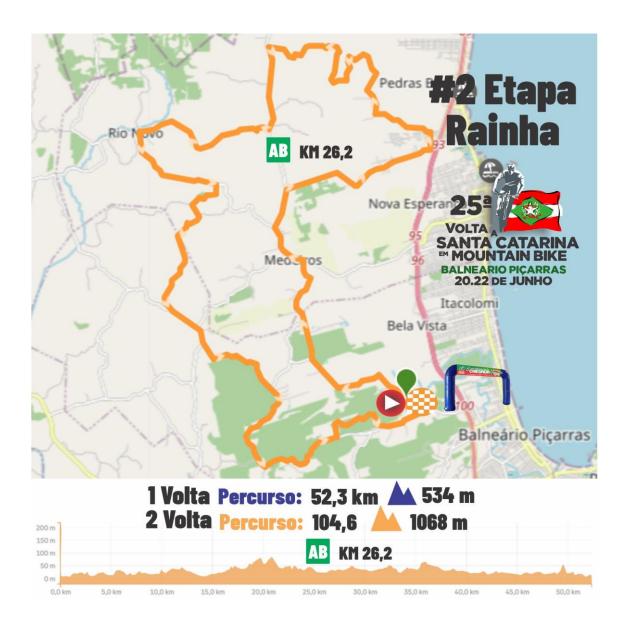

## **PROGRAMAÇÃO**

DIA HORA

SPORT-KM-PRÓ

20/06 9:00h

33,9 82,8

21/06 8:00h **ETAPA RAINHA**  52,3 104,6

22/06 9:00h

36,7