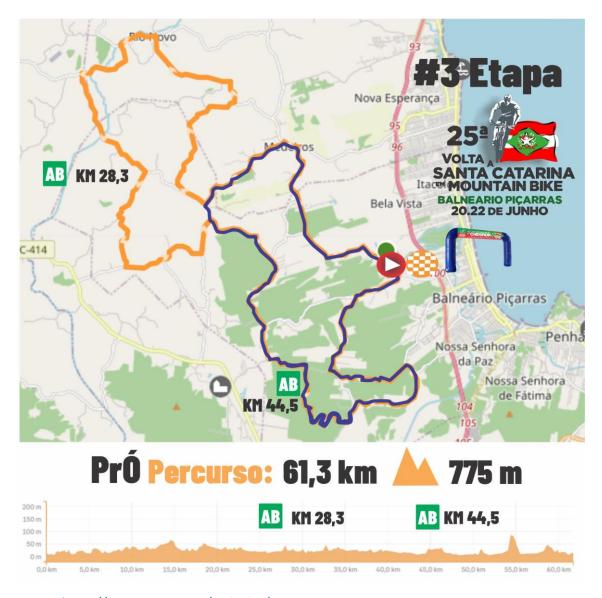

## **PROGRAMAÇÃO**

DIA HORA

SPORT-KM-PRÓ

20/06 9:00h

33,9 82,8

21/06 8:00h **ETAPA RAINHA**  52,3 104,6

22/06 9:00h

36,7

61,3

\*SUJEITO A ALTERAÇÕES

Strava: <a href="https://www.strava.com/activities/14807241572">https://www.strava.com/activities/14807241572</a>;

Strava: <a href="https://www.strava.com/activities/14807297160">https://www.strava.com/activities/14807297160</a>;