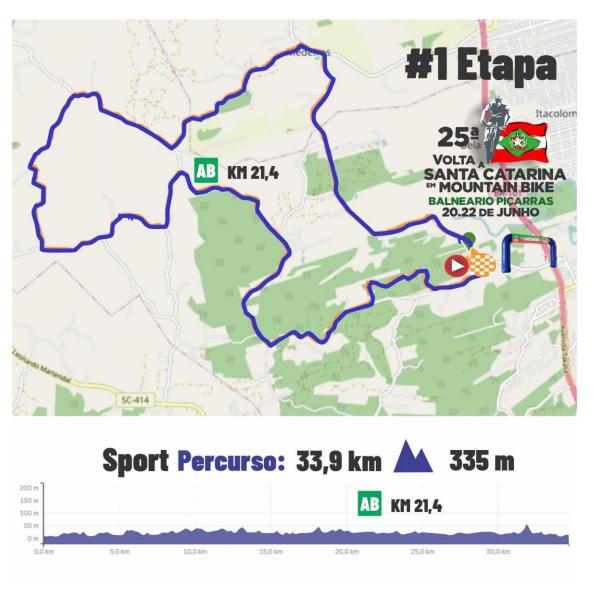

## **PROGRAMAÇÃO**

DIA HORA

SPORT-KM-PRÓ

20/06 9:00h

33,9 82,8

21/06 8:00h **ETAPA RAINHA**  52,3 104,6

22/06 9:00h

36,7