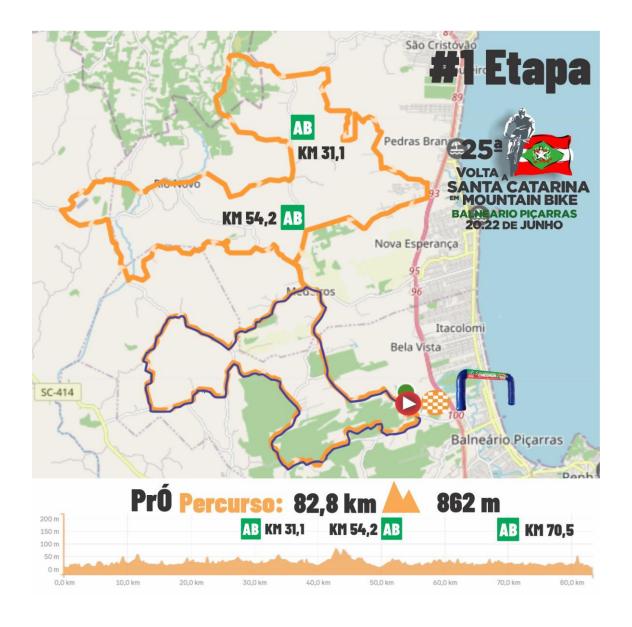

## **PROGRAMAÇÃO**

DIA HORA

SPORT-KM-PRÓ

20/06 9:00h

33,9 82,8

21/06 8:00h **ETAPA RAINHA**  52,3 104,6

22/06 9:00h

36,7

61,3

\*SUJEITO A ALTERAÇÕES

Strava: <a href="https://www.strava.com/activities/14807241572">https://www.strava.com/activities/14807241572</a>;

Strava: <a href="https://www.strava.com/activities/14807297160">https://www.strava.com/activities/14807297160</a>;